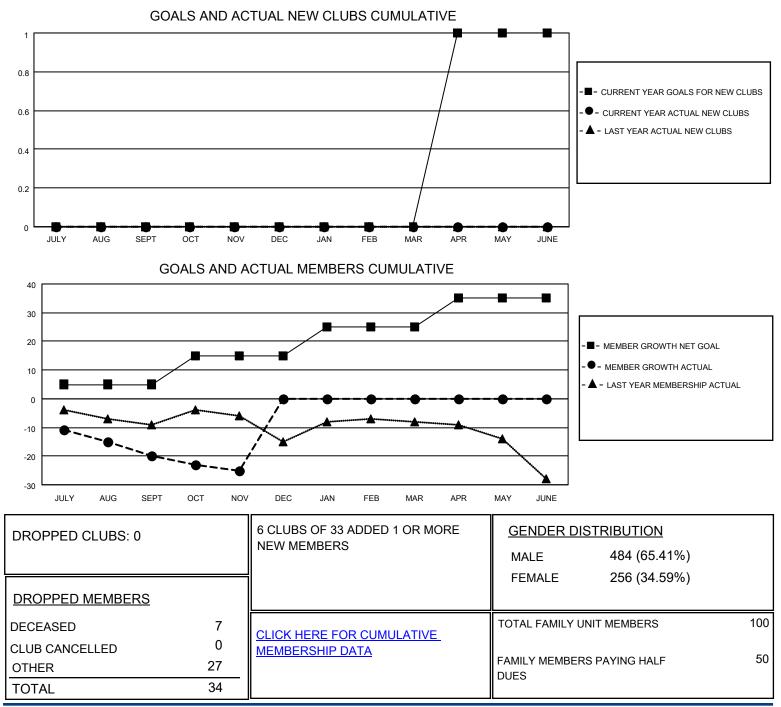

## LOCATION PENNSYLVANIA

District 14 B

Results as of: 11/30/2020

| Clubs                 |               |           |               | Members               |                          |                         |                                                    |
|-----------------------|---------------|-----------|---------------|-----------------------|--------------------------|-------------------------|----------------------------------------------------|
| RESULTS FOR 2020-2021 |               |           |               | RESULTS FOR 2020-2021 |                          |                         |                                                    |
| QUARTER               | NEW CLUB GOAL | NEW CLUBS | DROPPED CLUBS | QUARTER               | EMBER GROWTH NET<br>GOAL | MEMBER GROWTH<br>ACTUAL | DROPPED<br>MEMBERS ACTUAL<br>(including transfers) |
| JULY/AUG/SEPT         | 0             | 0         | 0             | JULY/AUG/SEPT         | 5                        | 7                       | 24                                                 |
| OCT/NOV/DEC           | 0             | 0         | 0             | OCT/NOV/DEC           | 10                       | 6                       | 10                                                 |
| JAN/FEB/MAR           | 0             | 0         | 0             | JAN/FEB/MAR           | 10                       | 0                       | 0                                                  |
| APR/MAY/JUNE          | 1             | 0         | 0             | APR/MAY/JUNE          | 10                       | 0                       | 0                                                  |